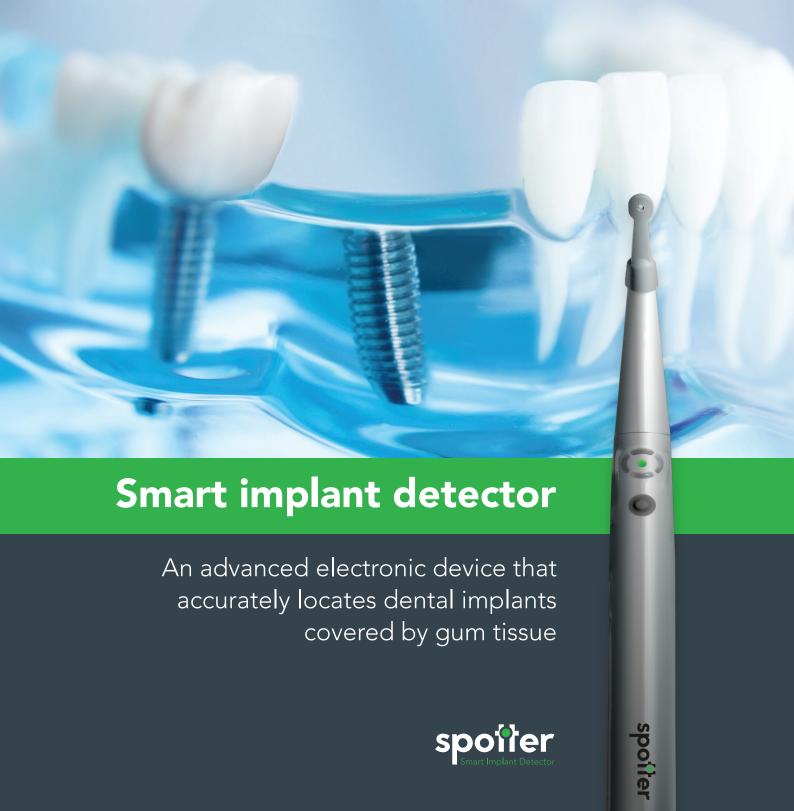

Developed by Forum Technologies, a leader in dental devices market for over 30 years. The first innovative Implant Spotter minimizes pain and reduces healing and chair time to maximize the benefit for both the patient and the dentist.

This is an essential device to be added to your toolbox when implant location identification is necessary.

## For 2 stage implantology when using no healing cup

Forum Technologies' Implant Spotter is a unique instrument in the modern implantology procedure. Utilizing advanced technology, Implant Spotter is a precise, user-friendly, cost-effective and affordable instrument for both the skilled implantologist and the general practitioner.