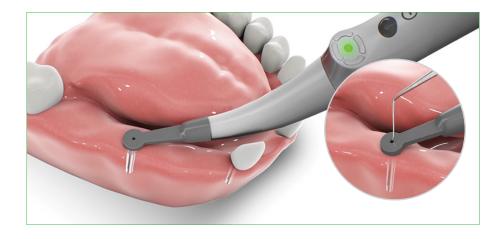

## This amazing tool will enable you to:

- Easily find buried implant
- Shorten the time required to locate a buried implant
- Minimize and shorten the recovery period

## More advantages that are achieved when using this device:

- Accurate location of the buried implant
- Detachable sensing head that is easy to be sterilized
- Suitability with various Titanium implants systems

## For 2 stage implantology when using no healing cup

Forum Technologies' Implant Spotter is a unique instrument in the modern implantology procedure. Utilizing advanced technology, Implant Spotter is a precise, user-friendly, cost-effective and affordable instrument for both the skilled implantologist and the general practitioner.