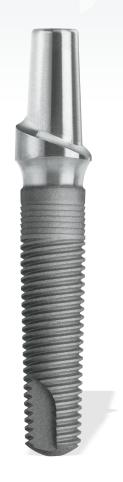

# **3.1 mmD Eztetic**™ Dental Implant

## **Restorative Stability and Simplicity**

- User-friendly restorative options are available to meet your prosthetic needs
- Conical Double Friction-Fit<sup>™</sup> Connection designed to deliver precision and stability
- Contour Abutment's emergence profile designed to provide space for soft tissue and esthetic emergence of the restoration

# Three Principles in **One Connection**

For the first time, a Conical Connection, Double Friction-Fit connection and Platform Switch have been combined to create a state-of-the-art abutment connection.

- Designed to reduce micromovement and microleakage via a precise implantabutment interface, aiming to aid in crestal bone maintenance and abutment stability
- A long, 3.0 mm conical connection distributes forces deep into the implant, designed to reduce stresses on crestal bone