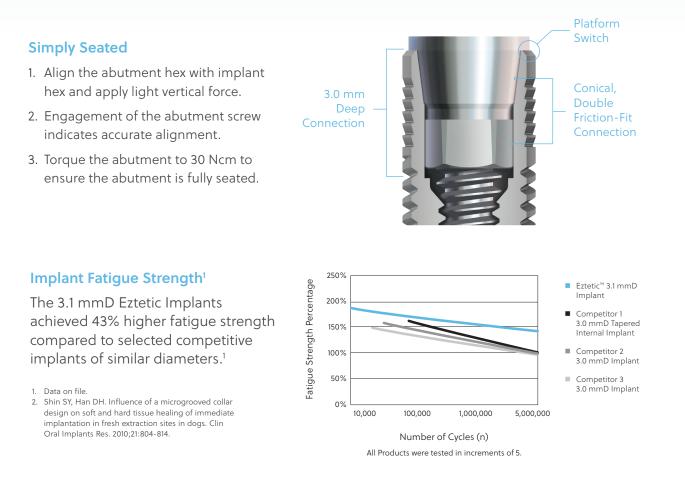

## **Restorative Stability and Simplicity**

- User-friendly restorative options are available to meet your prosthetic needs
- Conical Double Friction-Fit<sup>™</sup> Connection designed to deliver precision and stability
- Contour Abutment's emergence profile designed to provide space for soft tissue and esthetic emergence of the restoration

### **Designed For Long-lasting Results**

- Implant's coronal design along with integrated platform switching and a precise implant-to-abutment connection are designed to aid in crestal bone maintenance<sup>2</sup>
- The implant design features have been combined for exceptional strength<sup>1</sup> compared to other commercially available narrow implants

# Three Principles in **One Connection**

For the first time, a Conical Connection, Double Friction-Fit connection and Platform Switch have been combined to create a state-of-the-art abutment connection.

- Designed to reduce micromovement and microleakage via a precise implantabutment interface, aiming to aid in crestal bone maintenance and abutment stability
- A long, 3.0 mm conical connection distributes forces deep into the implant, designed to reduce stresses on crestal bone