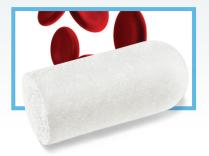

#### Collagen Plug

10 mm x 20 mm Cat. No. 0102Z C-GEN PLUG

## **Absorbable Collagen Matrices**

In three convenient shapes