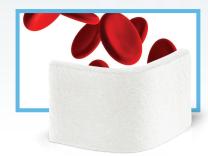

#### Collagen Patch

2 cm x 4 cm, 3 mm thick Cat. No. 0101Z C-GEN COTE

## **Absorbable Collagen Matrices**

In three convenient shapes