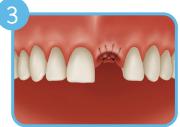

- Periodontal surgical wounds
- Extraction sites

Atraumatic tooth extraction

Modified Collagen Plug delivered to protect grafted site

Sutured site

Ovate pontic contours soft tissue during healing