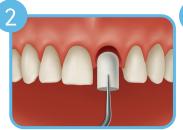

- Periodontal surgical wounds
- Extraction sites

Atraumatic tooth extraction

Modified Collagen Plug delivered to protect grafted site

Sutured site

Ovate pontic contours soft tissue during healing