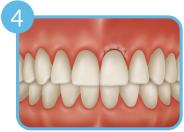

- Periodontal surgical wounds
- Extraction sites

Atraumatic tooth extraction

Modified Collagen Plug delivered to protect grafted site

Sutured site

Ovate pontic contours soft tissue during healing