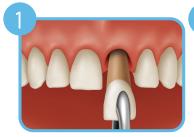

- Periodontal surgical wounds
- Extraction sites

Atraumatic tooth extraction

Modified Collagen Plug delivered to protect grafted site

Sutured site

Ovate pontic contours soft tissue during healing