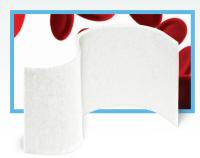

#### Collagen Tape

 $2.5 \,\mathrm{cm} \,\mathrm{x} \,7.5 \,\mathrm{cm}$ ,  $1 \,\mathrm{mm} \,\mathrm{thick}$ Cat. No. 0100Z C-GEN TAPE

## **Absorbable Collagen Matrices**

In three convenient shapes