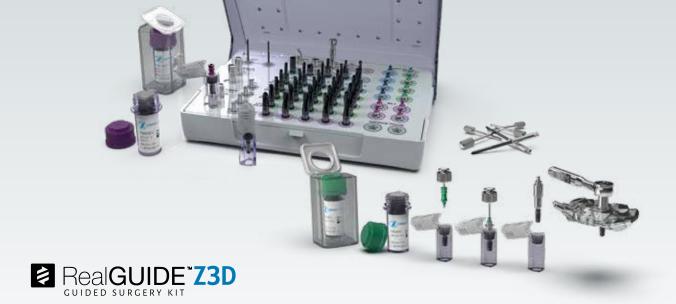

## RealGUIDE™ Z3D Guided Surgery

Designed for ZimVie's TSX™, TSV®, Trabecular Metal® and Eztetic® Dental Implants

The new RealGUIDE Z3D Guided Surgery Kit contains instruments needed for the planned surgery. It is designed to work with ZimVie's **TSV, Trabecular Metal, and Eztetic** Implant Systems.

RealGUIDE Software Suite

- Fully guided placement of ZimVie Dental Eztetic 3.1mm Implant and TSV/Trabecular Metal Implants in sizes 3.7mm, 4.1mm, and 4.7mm.
- Color-coded for ease-of-use.
- Compact kit, which is useful for space-constrained dental offices.
- No handles or keys are necessary while preparing the osteotomy.
- DLC (Diamond-like Carbon) coating on the drills provides wear resistance characteristics.
- Includes implant mounts hex feature to align with the hex feature on the corresponding guide sleeves.
- Staging pedestal for holding the implant vial to remove the Fixture Mount Transfer (FMT) of the TSV implants is available. This enables the TSV implants to be placed fully guided through the surgical guides.
- Both soft and dense bone protocols are available.