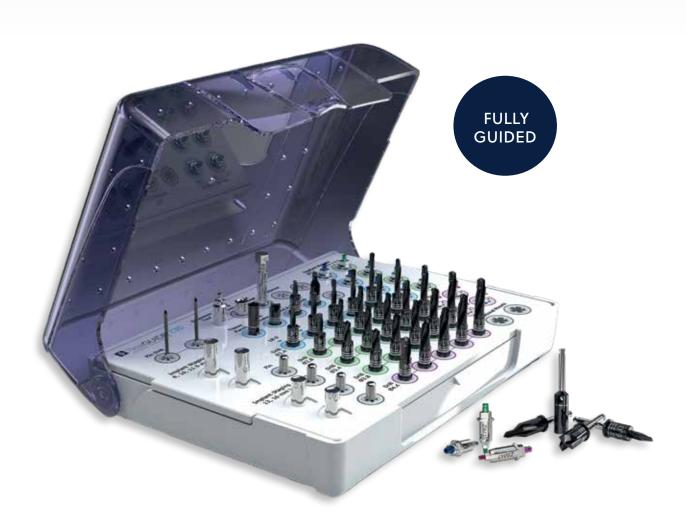

## RealGUIDE™ Z3D Guided Surgery

Designed for ZimVie's TSX™, TSV®, Trabecular Metal® and Eztetic® Dental Implants

The new RealGUIDE Z3D Guided Surgery Kit contains instruments needed for the planned surgery. It is designed to work with ZimVie's **TSV, Trabecular Metal, and Eztetic** Implant Systems.

RealGUIDE Software Suite

- Fully guided placement of ZimVie Dental Eztetic 3.1mm Implant and TSV/Trabecular Metal Implants in sizes 3.7mm, 4.1mm, and 4.7mm.
- Color-coded for ease-of-use.
- Compact kit, which is useful for space-constrained dental offices.
- No handles or keys are necessary while preparing the osteotomy.
- DLC (Diamond-like Carbon) coating on the drills provides wear resistance characteristics.
- Includes implant mounts hex feature to align with the hex feature on the corresponding guide sleeves.
- Staging pedestal for holding the implant vial to remove the Fixture Mount Transfer (FMT) of the TSV implants is available. This enables the TSV implants to be placed fully guided through the surgical guides.
- Both soft and dense bone protocols are available.