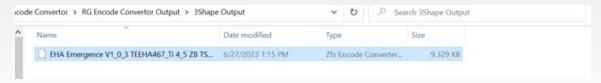

**5** Select a folder on your local computer to export the conversion.

- 6 You will receive conversion outputs based on your software of choice, namely:
  - A. Output for 3Shape: A single STL file containing the scan body marker and the model.

B. Output for Exocad: Two files-> One file for scan body marker and another file for the model.

C. Output for Dental Wings: Two files-> One file for scan body marker and another file for the model.