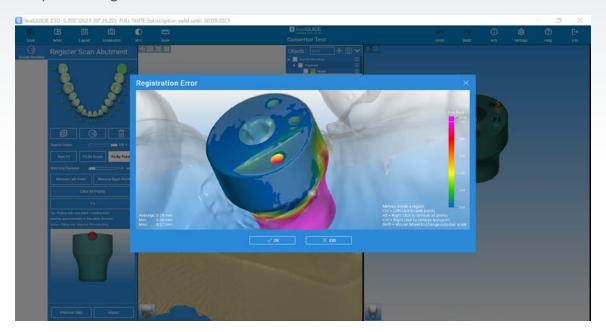

Ensure that the Encode is registered correctly and there is no rotation or alignment issues. Select "OK" if satisfied with the registration and alignment, or select "Edit" to change the "Fit By Points" registration.