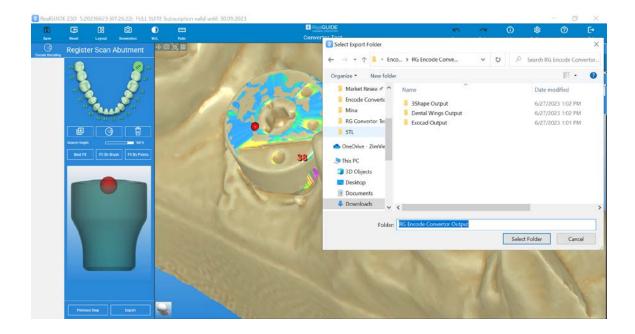

(3) Once completed, please select "Export" to export the Encode conversion to your local computer.

Export the Encode conversion for your design software of choice - 3Shape<sup>™</sup>, Exocad<sup>™</sup>, and Dental Wings<sup>™</sup>.

**5** Select a folder on your local computer to export the conversion.

- 6 You will receive conversion outputs based on your software of choice, namely:
  - A. Output for 3Shape: A single STL file containing the scan body marker and the model.