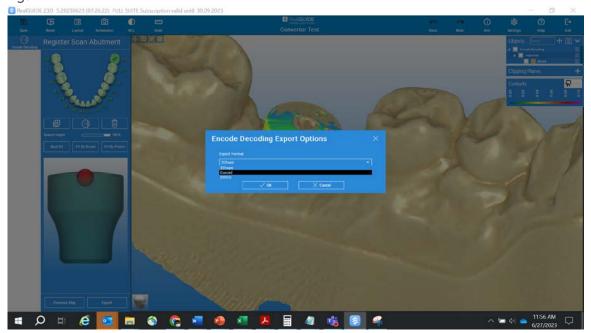

(3) Once completed, please select "Export" to export the Encode conversion to your local computer.

Export the Encode conversion for your design software of choice - 3Shape<sup>™</sup>, Exocad<sup>™</sup>, and Dental Wings<sup>™</sup>.