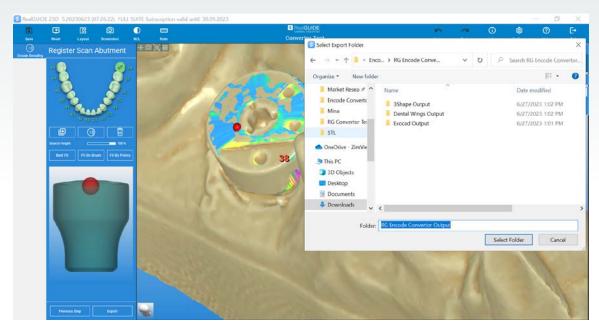

**5** Select a folder on your local computer to export the conversion.

- 6 You will receive conversion outputs based on your software of choice, namely:
  - A. Output for 3Shape: A single STL file containing the scan body marker and the model.