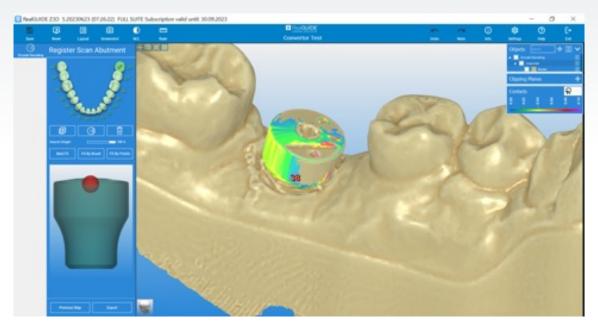

Start the registration process by selecting points on the Encode surface on your scan on the left window and matching corresponding points at the same location on the Encode cross-section window on the right. Once done, select "Fit."

Ensure that the Encode is registered correctly and there is no rotation or alignment issues. Select "OK" if satisfied with the registration and alignment, or select "Edit" to change the "Fit By Points" registration.