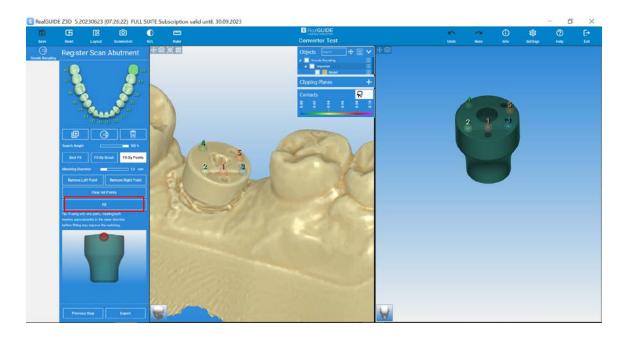

### Manually decoding your Encode cases

1 Click the library selection folder.

2 Select the relevant Encode library based on the Encode map provided to you and press "OK."

3 To ensure proper fit, please register using the "Fit By Points" functionality.

Start the registration process by selecting points on the Encode surface on your scan on the left window and matching corresponding points at the same location on the Encode cross-section window on the right. Once done, select "Fit."