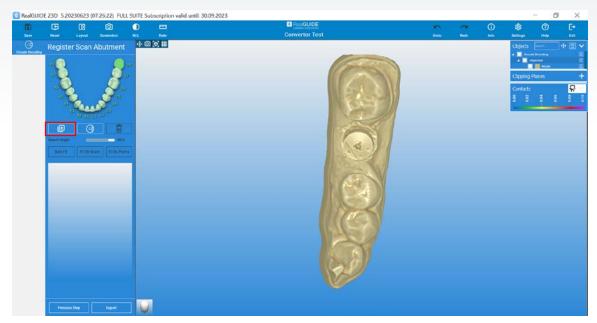

### Manually decoding your Encode cases

1 Click the library selection folder.

2 Select the relevant Encode library based on the Encode map provided to you and press "OK."

3 To ensure proper fit, please register using the "Fit By Points" functionality.

Start the registration process by selecting points on the Encode surface on your scan on the left window and matching corresponding points at the same location on the Encode cross-section window on the right. Once done, select "Fit."