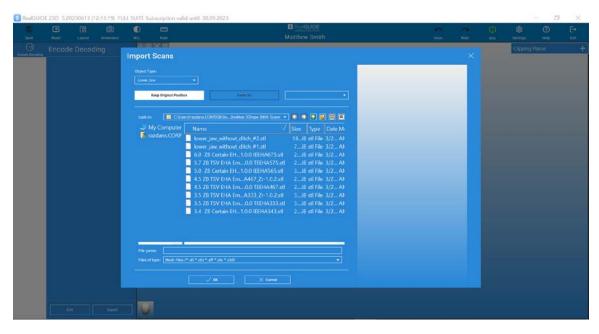

# 5 Import the Encode scan from your computer

6

Align the Encode scan in the correct orientation according to annotation head on bottom left and press "Next Step" once done.

Now you have an ability to convert the Encode scan automatically as well as manually.