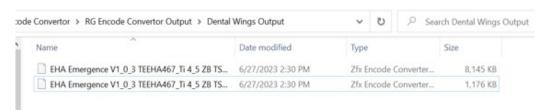

B. Output for Exocad: Two files-> One file for scan body marker and another file for the model.

C. Output for Dental Wings: Two files-> One file for scan body marker and another file for the model.

C. Output for Dental Wings: Two files-> One file for the scan body marker and another file for the model