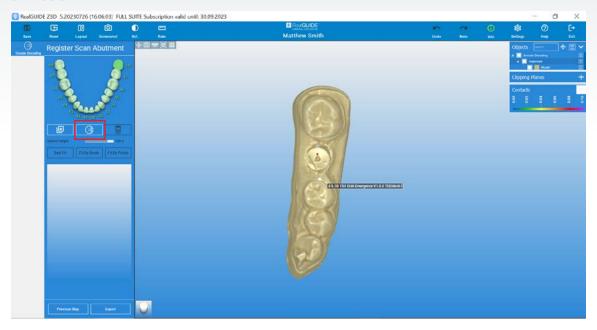

### **Auto decoding your Encode cases**

Place a registration point on the surface of the Encode and select the Encode decoding button shown below.

The software will register the Encode library and provide an automatic Encode suggestion. Please compare and verify the geometry of the Encode suggestion with the Encode scan in the middle. Select "OK" confirming that you have verified the Encode suggested and agree to proceed with registration and conversion.

### Manually decoding your Encode cases

1 Click the library selection folder.

2 Select the relevant Encode library based on the Encode map provided to you and press "OK."

3 To ensure proper fit, please register using the "Fit By Points" functionality.