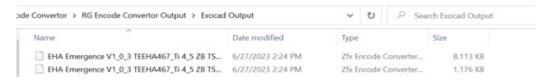

B. Output for Exocad: Two files-> One file for scan body marker and another file for the model.

C. Output for Dental Wings: Two files-> One file for scan body marker and another file for the model.