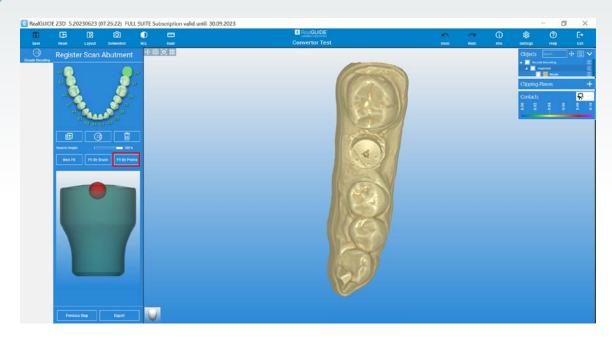

### Manually decoding your Encode cases

1 Click the library selection folder.

2 Select the relevant Encode library based on the Encode map provided to you and press "OK."

3 To ensure proper fit, please register using the "Fit By Points" functionality.

Start the registration process by selecting points on the Encode surface on your scan on the left window and matching corresponding points at the same location on the Encode cross-section window on the right. Once done, select "Fit."

Ensure that the Encode is registered correctly and there is no rotation or alignment issues. Select "OK" if satisfied with the registration and alignment, or select "Edit" to change the "Fit By Points" registration.