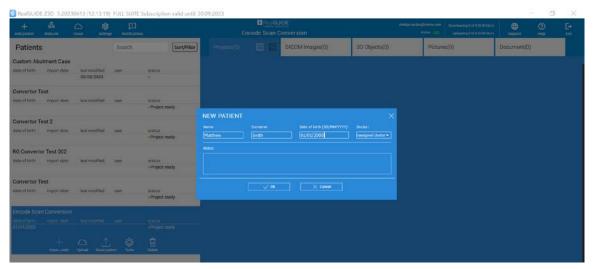

# **Encode® Converter Manual**

- Download and install the Free RealGUIDE® software from the RealGUIDE® website

  (https://www.3diemme.it/en/products-and-services/realguide-software-suite) to convert an Encode scan for the following ZimVie implant systems:
  - a. Encode Emergence: TSX°, TSV°, and Eztetic°
  - b. Legacy Encode: TSX, and TSV (excluding 2.9mmD)
- 2 Click "Add patient"



3 Add case information







#### Select the "New Encode Conversion" option



# 5 Import the Encode scan from your computer



6

Align the Encode scan in the correct orientation according to annotation head on bottom left and press "Next Step" once done.



Now you have an ability to convert the Encode scan automatically as well as manually.

### **Auto decoding your Encode cases**

Place a registration point on the surface of the Encode and select the Encode decoding button shown below.



The software will register the Encode library and provide an automatic Encode suggestion. Please compare and verify the geometry of the Encode suggestion with the Encode scan in the middle. Select "OK" confirming that you have verified the Encode suggested and agree to proceed with registration and conversion.



(3) Once c