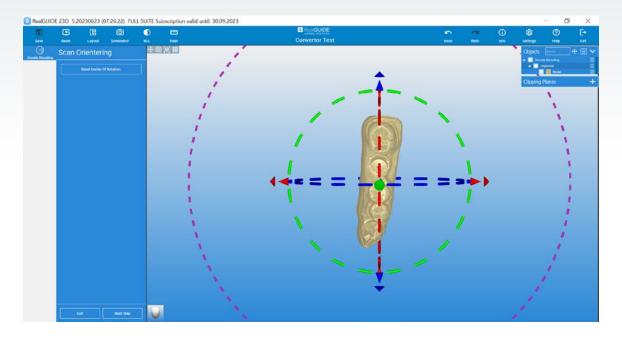

# 5 Import the Encode scan from your computer

6

Align the Encode scan in the correct orientation according to annotation head on bottom left and press "Next Step" once done.

Now you have an ability to convert the Encode scan automatically as well as manually.