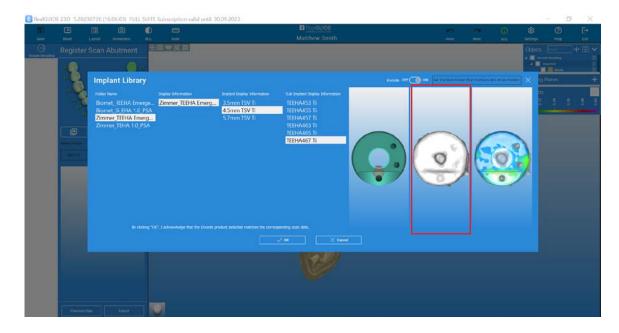

### Manually decoding your Encode cases

1 Click the library selection folder.

2 Select the relevant Encode library based on the Encode map provided to you and press "OK."

3 To ensure proper fit, please register using the "Fit By Points" functionality.