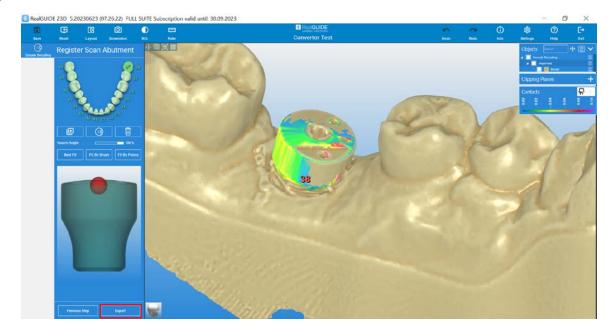

(3) Once completed, please select "Export" to export the Encode conversion to your local computer.

Export the Encode conversion for your design software of choice - 3Shape<sup>™</sup>, Exocad<sup>™</sup>, and Dental Wings<sup>™</sup>.

6 Once completed, please select "Export" to export the Encode conversion to your local computer.

2 Export the Encode conversion for your design software of choice - 3Shape, Exocad, and Dental Wings.

8 Select a folder on your local computer to export the conversion.