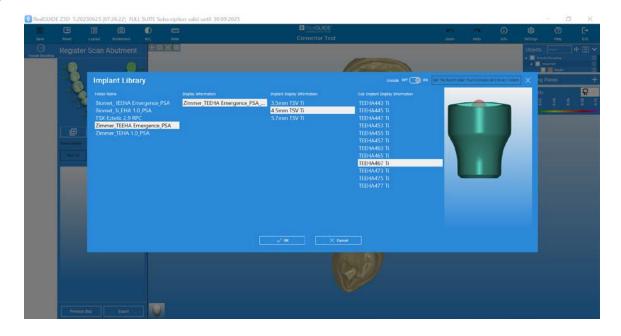

### Manually decoding your Encode cases

1 Click the library selection folder.

2 Select the relevant Encode library based on the Encode map provided to you and press "OK."

3 To ensure proper fit, please register using the "Fit By Points" functionality.