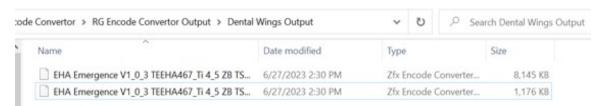

B. Output for Exocad: Two files-> One file for scan body marker and another file for the model.

C. Output for Dental Wings: Two files-> One file for scan body marker and another file for the model.