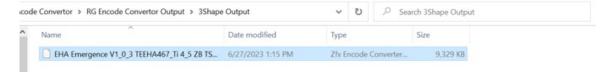

B. Output for Exocad: Two files-> One file for scan body marker and another file for the model.

C. Output for Dental Wings: Two files-> One file for scan body marker and another file for the model.