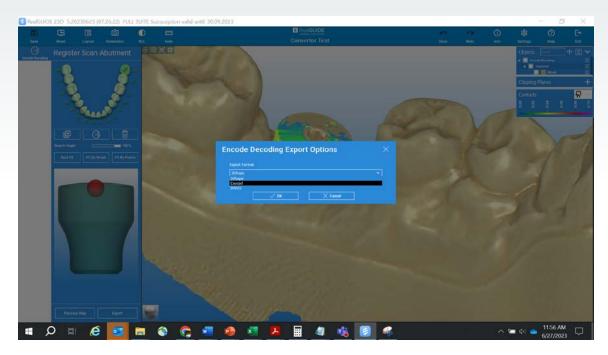

**5** Select a folder on your local computer to export the conversion.

- 6 You will receive conversion outputs based on your software of choice, namely:
  - A. Output for 3Shape: A single STL file containing the scan body marker and the model.

6 Once completed, please select "Export" to export the Encode conversion to your local computer.

2 Export the Encode conversion for your design software of choice - 3Shape, Exocad, and Dental Wings.

8 Select a folder on your local computer to export the conversion.

You will receive conversion outputs based on your software of choice, namely:

A. Output for 3Shape: A single STL file containing the scan body marker and the model

B. Output for Exocad: Two files-> One file for the scan body marker and another file for the model