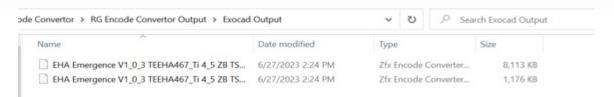

B. Output for Exocad: Two files-> One file for scan body marker and another file for the model.

C. Output for Dental Wings: Two files-> One file for scan body marker and another file for the model.