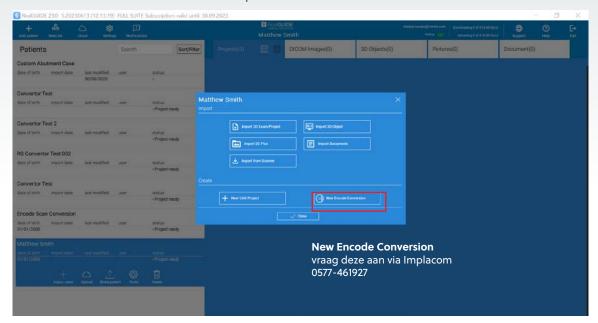

# **Encode® Converter Manual**

- Download and install the Free RealGUIDE® software from the RealGUIDE® website

  (https://www.3diemme.it/en/products-and-services/realguide-software-suite) to convert an Encode scan for the following ZimVie implant systems:
  - a. Encode Emergence: TSX°, TSV°, and Eztetic°
  - b. Legacy Encode: TSX, and TSV (excluding 2.9mmD)
- 2 Click "Add patient"



3 Add case information







#### Select the "New Encode Conversion" option



# 5 Import the Encode scan from your computer



6

Align the Encode scan in the correct orientation according to annotation head on bottom left and press "Next Step" once done.



Now you have an ability to convert the Encode scan automatically as well as manually.

### **Auto decoding your Encode cases**

Place a registration point on the surface of the Encode and select the Encode decoding button shown below.



The software will register the Encode library and provide an automatic Encode suggestion. Please compare and verify the geometry of the Encode suggestion with the Encode scan in the middle. Select "OK" confirming that you have verified the Encode suggested and agree to proceed with registration and conversion.



(3) Once completed, please select "Export" to export the Encode